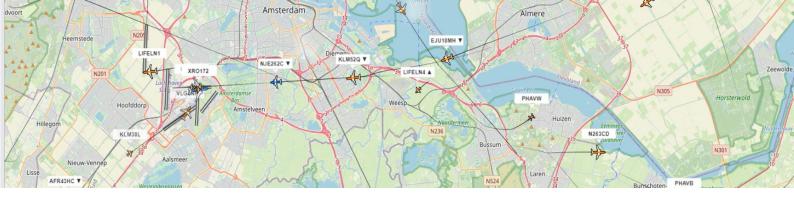

# **Enhanced situational awareness on the ground and in the air**

User friendly, cloud based solution to improve insight in current situation and collaboration with stakeholders.

Enhance real time strategic and tactical decision-making with Casper Situational Awareness Map. The airport gets a real-time overview of the aircraft and vehicle movements on the airfield. It provides different stakeholders not only with the real-time data of transponder equipped

aircraft and vehicles which contributes to tactical decision-making and safety on the airfield, but also integrated data from various sources and enhancement of data trough real-time processing.

#### **Enhanced Situational Awareness**

The ground map povides insight in the current ground or air operations at the airport, including both aircraft and vehicles. Using colors, icons, labels and alerts the user receives information like delays, gate occupancy and de-icing throughput in a way that highlights the information that needs the users attention.