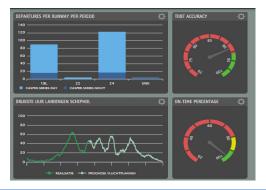

### Data integration

The modulair product Casper Situational Awareness seamlessly integrates with existing IT infrastructure. Processing of track data to enrich the data, like holding stack usage, infrastructure usage, taxi times, gate occupancy, delays. Enables reporting and (real-time) dashboards for further analytics, trends and statistics.