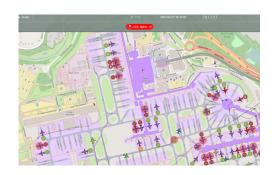

#### **Enhanced Situational Awareness**

The ground map povides insight in the current ground or air operations at the airport, including both aircraft and vehicles. Using colors, icons, labels and alerts the user receives information like delays, gate occupancy and de-icing throughput in a way that highlights the information that needs the users attention.

#### Real time alerts

Casper Situational Awareness Map is more than displaying flight and track data. Real-time alerts can identify situations that need immediate attention. Alerts are shown clearly on the map, and can also generate a text message or an email. A list of alerts shows details of the alert.