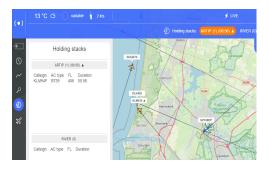

### Data integration

The modulair product Casper Situational Awareness seamlessly integrates with existing IT infrastructure. Processing of track data to enrich the data, like holding stack usage, infrastructure usage, taxi times, gate occupancy, delays. Enables reporting and (real-time) dashboards for further analytics, trends and statistics.